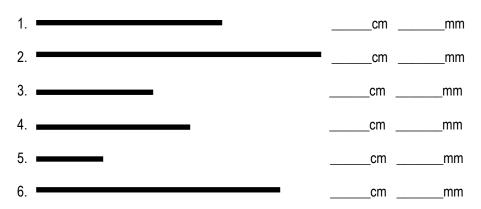

# LENGTH QUIZ

Name:

Use a ruler to measure the following lines in centimeters and then convert to millimeters.

Fill in the blank with the best possible word:

7. The distance between two points is .

8. The SI base unit for length is the \_\_\_\_\_.