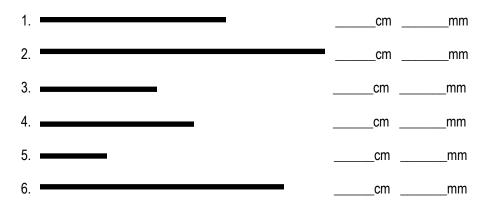

# LENGTH QUIZ

Name:

Use a ruler to measure the following lines in centimeters and then convert to millimeters.

Fill in the blank with the best possible word:

- 7. The distance between two points is \_\_\_\_\_.
- 8. The SI base unit for length is the \_\_\_\_\_.